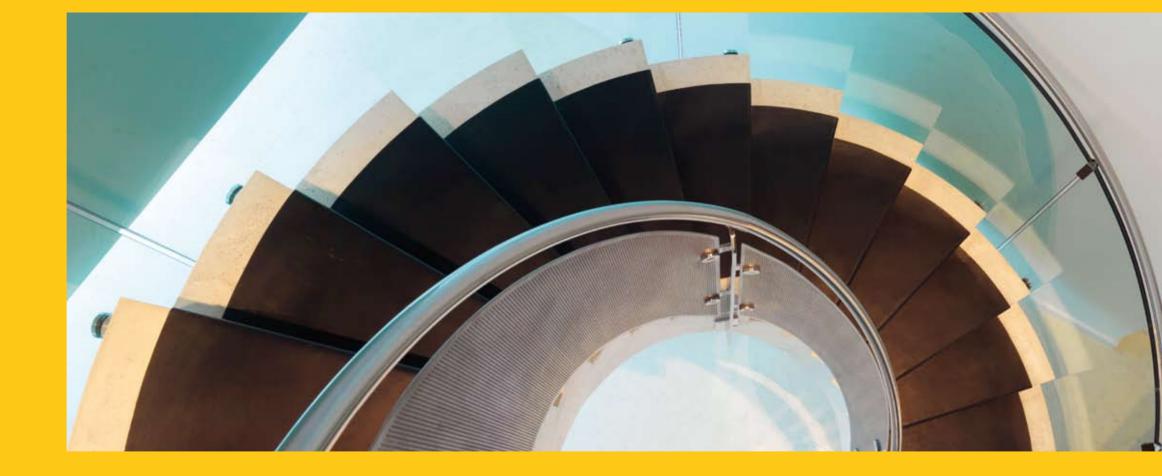

- Helical stair linking dining room to living room in polished concrete, glass and stainless steel with leather treads
- Tsunami Kitchens with granite work surfaces and white goods
- Dark grey oak flooring to living room and main staircase
- Deep pile carpets to master bedroom and bedroom 2 with grey oak flooring to bedroom 3