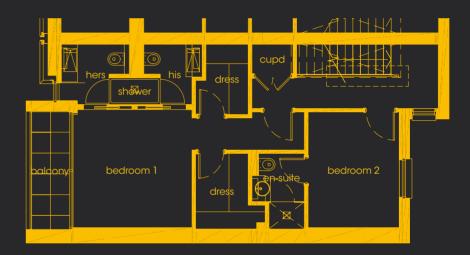

- Helical stair linking dining room to living room in polished concrete, glass and stainless steel with leather treads
- Tsunami Kitchens with granite work surfaces and white goods
- Dark grey oak flooring to living room and main staircase
- Deep pile carpets to master bedroom and bedroom 2 with grey oak flooring to bedroom 3

- Walk-in wardrobes by Poliform
- Bathrooms: Bianco Perlino stone floors and grey stone walls with cantilevered basins; 'His and Her's' master bathroom linked via dual entry shower
- Terrace to dining room and balconies to living room and master bedroom