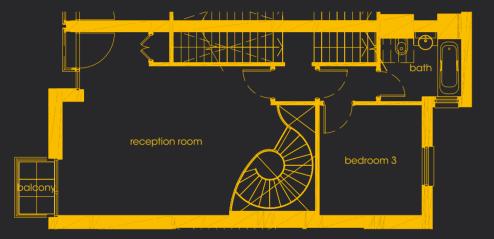

- Helical stair linking dining room to living room in polished concrete, glass and stainless steel with leather treads
- Tsunami Kitchens with granite work surfaces and white goods
- Dark grey oak flooring to living room and main staircase
- Deep pile carpets to master bedroom and bedroom 2 with grey oak flooring to bedroom 3

- Walk-in wardrobes by Poliform
- Bathrooms: Bianco Perlino stone floors and grey stone walls with cantilevered basins; 'His and Her's' master bathroom linked via dual entry shower
- Terrace to dining room and balconies to living room and master bedroom