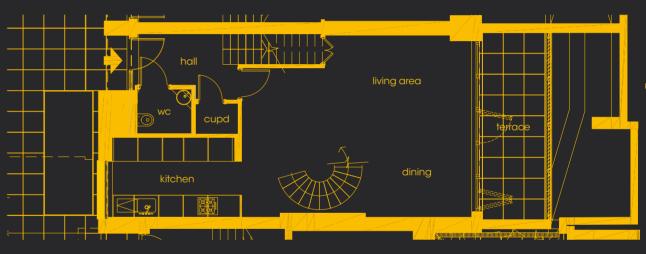

## rural city views

- Video entry phone
- Alarm
- Under floor heatin
- Mood lighting with flood wiring for audio-visual
- Solid floor construction
- Bianco Perlino stone floor to whole ground floor including terrace

- Helical stair linking dining room to living room in polished concrete, glass and stainless steel with leather treads
- Tsunami Kitchens with granite work surfaces and white goods
- Dark grey oak flooring to living room and main staircase
- Deep pile carpets to master bedroom and bedroom 2 with grey oak flooring to bedroom 3