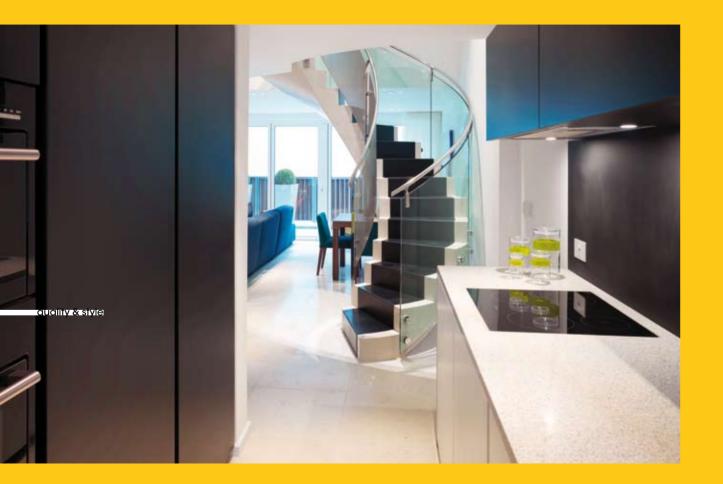

- Helical stair linking dining room to living room in polished concrete, glass and stainless steel with leather treads
- Tsunami Kitchens with granite work surfaces and white goods
- Dark grey oak flooring to living room and main staircase
- Deep pile carpets to master bedroom and bedroom 2 with grey oak flooring to bedroom 3