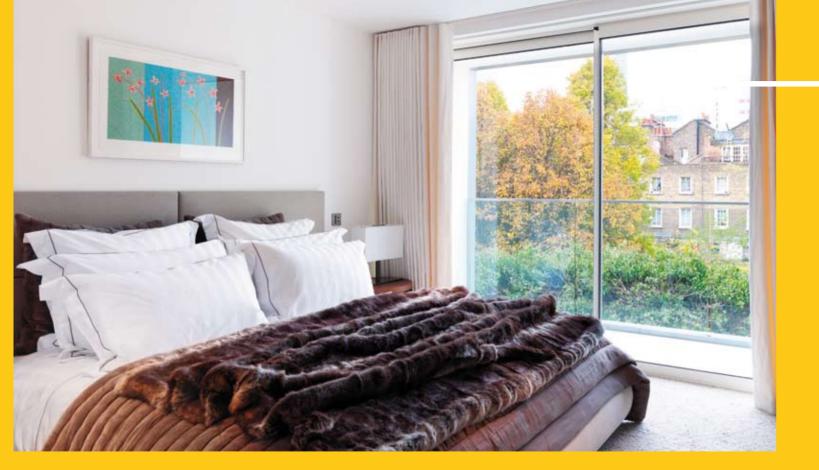

- Helical stair linking dining room to living room in polished concrete, glass and stainless steel with leather treads
- Tsunami Kitchens with granite work surfaces and white goods
- Dark grey oak flooring to living room and main staircase
- Deep pile carpets to master bedroom and bedroom 2 with grey oak flooring to bedroom 3