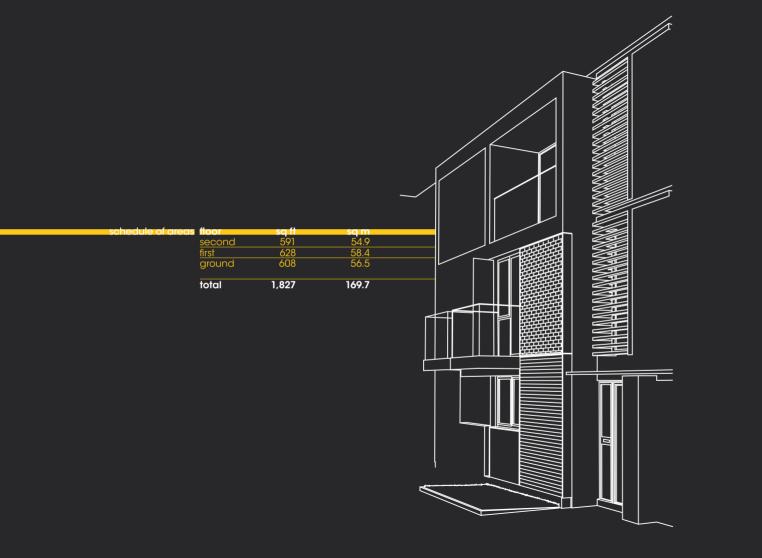

ground floor

first floor

second floor

|               | ≥                  |
|---------------|--------------------|
| 5             | 2 E X              |
| D             | <u> </u>           |
|               | orenue.            |
|               | 2 <u>2</u> 3       |
| <u>^</u>      |                    |
|               |                    |
|               |                    |
|               |                    |
|               | aoodae st          |
|               |                    |
|               |                    |
|               |                    |
|               |                    |
|               |                    |
|               |                    |
|               |                    |
|               |                    |
|               | percy st           |
|               |                    |
|               | <u>o</u>           |
|               |                    |
|               | 0                  |
|               | 0                  |
|               | 2                  |
|               | (dinipolitie i)    |
|               |                    |
| oxford circus | tottenham court rd |
| ÷             | ÷                  |
| oxford st     |                    |