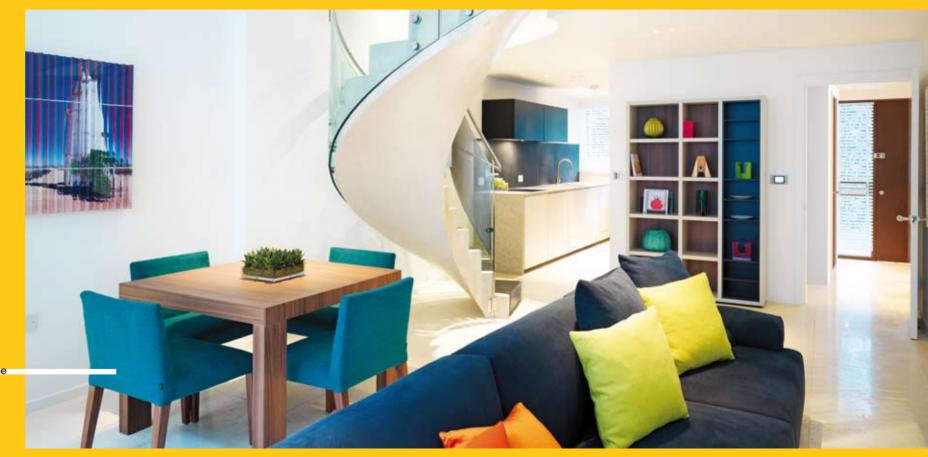

- Helical stair linking dining room to living room in polished concrete, glass and stainless steel with leather treads
- Tsunami Kitchens with granite work surfaces and white goods
- Dark grey oak flooring to living room and main staircase
- Deep pile carpets to master bedroom and bedroom 2 with grey oak flooring to bedroom 3

- Walk-in wardrobes by Poliform
- Bathrooms: Bianco Perlino stone floors and grey stone walls with cantilevered basins; 'His and Her's' master bathroom linked via dual entry shower
- Terrace to dining room and balconies to living room and master bedroom