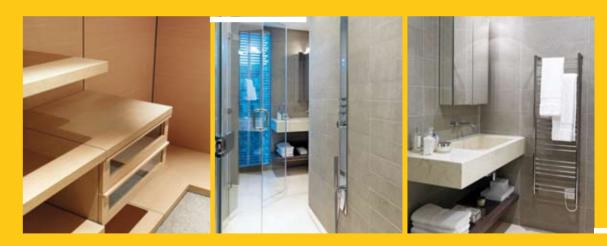

- Walk-in wardrobes by Poliform
- Bathrooms: Bianco Perlino stone floors and grey stone walls with cantilevered basins; 'His and Her's' master bathroom linked via dual entry shower
- Terrace to dining room and balconies to living room and master bedroom